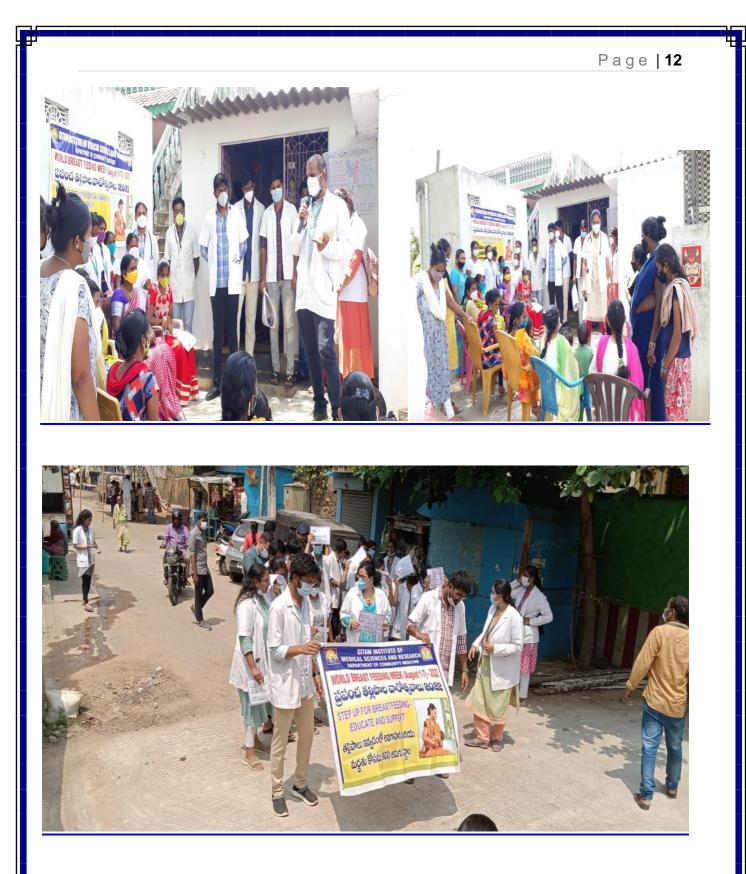

# MAY I HELP YO

Event 3. World Breast feeding week, August 1-7 2022 Theme: Step up for breastfeeding: educate and support Activity: Rally on importance of breastfeeding in UHTC area, Health education to antenatal and postnatal mothers on the importance of breastfeeding at Anganwadi centres in RHTC area.

## Event 3: World Breast feeding week, August 1-7 2021 Theme: Protect Breastfeeding: A Shared Responsibility

On the occasion of the World Breastfeeding week, the Department of Community Medicine, GIMSR conducted "Breastfeeding Awareness Campaign" at Urban health centre, Pedajalari Peta. Created awareness to the mothers and reproductive women about the importance of early initiation of breast milk will protect the baby from infectious diseases and increase intelligence and also explained the benefits of giving breast milk to mothers