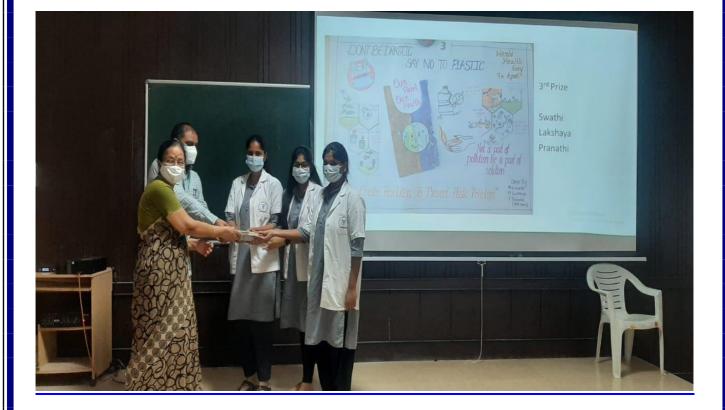

## Event 6: World Health day, April 7, 2022 World health day theme: Our plant our health

**Activity**: Poster presentation competition for MBBS students on the theme World health day we conducted poster competition for MBBS students and prizes were distributed for the students who represented and explained well in the competition.