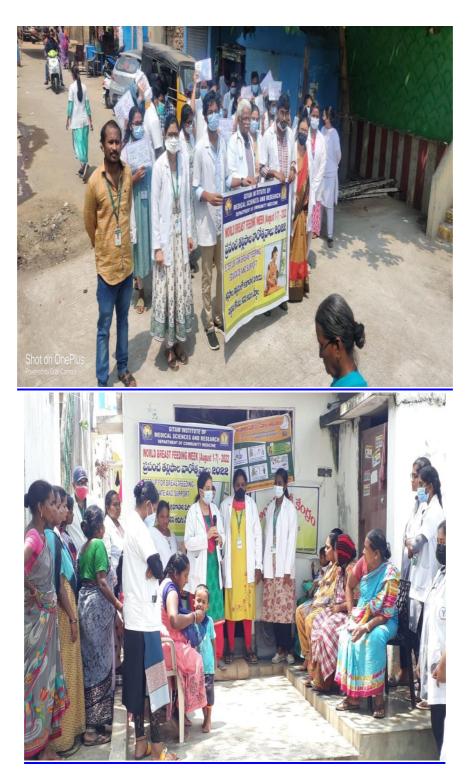

# MAY I HELP YO

Event 3. World Breast feeding week, August 1-7 2022 Theme: Step up for breastfeeding: educate and support Activity: Rally on importance of breastfeeding in UHTC area, Health education to antenatal and postnatal mothers on the importance of breastfeeding at Anganwadi centres in RHTC area.

## Event 3: World Breast feeding week, August 1-7 2021 Theme: Protect Breastfeeding: A Shared Responsibility

On the occasion of the World Breastfeeding week, the Department of Community Medicine, GIMSR conducted "Breastfeeding Awareness Campaign" at Urban health centre, Pedajalari Peta. Created awareness to the mothers and reproductive women about the importance of early initiation of breast milk will protect the baby from infectious diseases and increase intelligence and also explained the benefits of giving breast milk to mothers