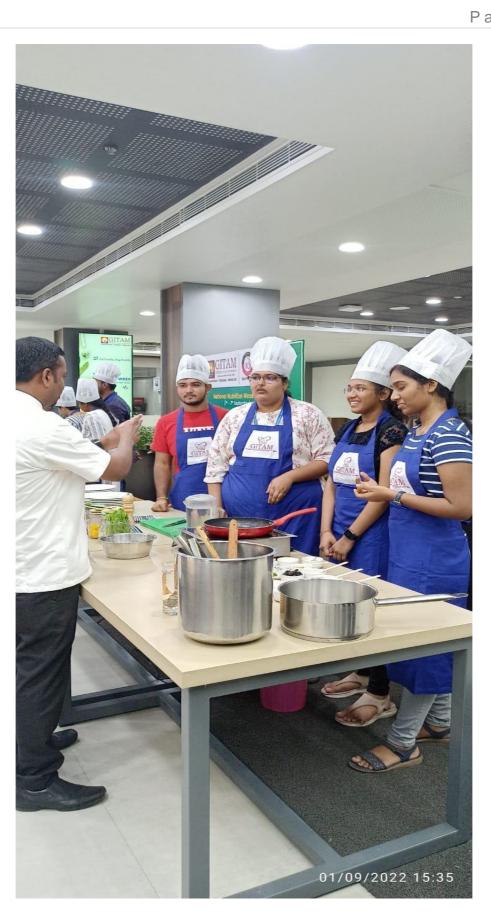

## The Cookery Workshop for GITAMites Venue: GIMSR Café, Visakhapatnam Campus

Women Empowerment Cell, GITAM (Deemed to be University), Visakhapatnam, celebrated National Nutrition Week from 1st to 7th September 2022 for GITAMites (staff, students, scholars - male & female). As part of the celebrations, WEC organised "The Cookery Workshop" for registered participants - 92 in total - at GIMSR Cafe on 1st, 2nd & 6th, 7th September (from 3:30 - 4:30 pm).

The initiative is the first of its kind and garnered acclaim across the Visakhapatnam campus. The Workshop included healthy and nutritious recipes - soups, salads, appetizers, main course and desserts - with a hands-on demonstration by the chefs of GIMSR Cafe. All four days, the workshop began with a talk by Dr Manasa, Dietician, GIMSR, who explained the nutrition values of the day's menu. Mr Rupesh, the Executive Chef, GITAM, along with his team of chefs, hand-held the participants throughout the workshop duration. It was a fun-filled experience for all, and the participants loved the initiative.