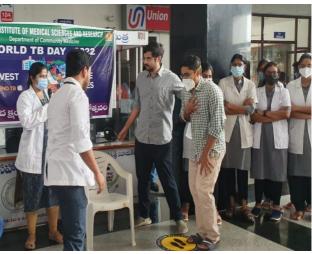

## Event 7: World TB Day, March 24, 2022

## Report of the activities done on occasion of World TB Day 2022 - March 24th

## **Urban Health Training Center Activities**

The department of Community Medicine ,GIMSR conducted health education activities to improve awareness regarding Tuberculosis among public on occasion of World TB day 2022-Theme"**Invest to End TB. Save Lives**." The Interns, MBBS students participated in the activities like poster presentation and role play to educate public. The activities are conducted at GIMSR hospital and at UHTC Pedajalaripeta under the supervision of Dr.N.Dwarakanath, Superintendent GITAM Hospital ; Dr.I Jyothipadmaja,Principal GIMSR; Dr.N.G.Nagamani ,Professor&HOD ,Department of Community Medicine