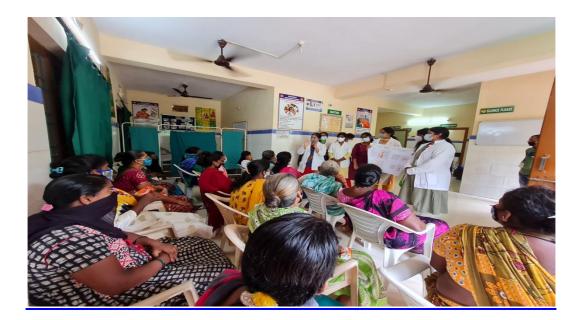

## Event 8: BREAST CANCER AWARENESS MONTH, October 23rd 2021

On the occasion of the BREAST CANCER AWARENESS MONTH, the Department of Community Medicine, GIMSR conducted "Breast Cancer Awareness Campaign" at Urban health centre, Pedajalari peta on October 23<sup>rd</sup> 2021.

The activities were conducted by Dr.V.B Srividya ,Dr.V.Sarada and Dr. Lakshmi Rajyam under the guidance of the Head of Department Dr.N.G.Nagamani. Interns were involved in creating awareness among public regarding breast cancer through innovative charts and education material.