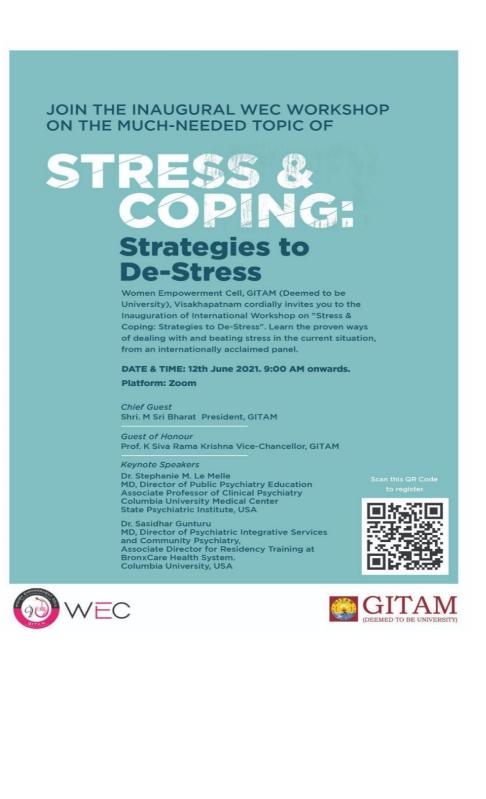

-

Event 12: International Webinar on "Stress & Coping: Strategies to De-Stress" 'Title of the Programme': International Webinar on "Stress & Coping: Strategies toDe-Stress"

## **Venue: Zoom Webinar Platform**

Women Empowerment Cell, GITAM Deemed to be University, Visakhapatnam, organised a virtual Workshop, "Stress & Coping: Strategies to De-Stress" for the faculty of Higher Education across the globe. The objective is to facilitate understanding of stress and help apply coping strategies at personal and professional level for holistic wellness. The awareness is not only to increase job productivity, but also for the generalwell-being of an individual.

The Workshop was inaugurated at 9:00 am on 12th June 2021 by the Honorable President of GITAM, Shri. M. Sri Bharat and Honourable Vice-Chancellor of GITAM, Prof. K. Siva Rama Krishna. Dr. Stephanie M Le Melle delivered her keynoteaddress on 'Women Empowerment: Stress & Coping'. Dr Stephanie explainedmany roles played by women majorly in three domains. A woman's role in family - taking care of Children, Elders, Spouse, Home etc., and her role in Social, Political& Community; in Celebrations, friendships, Nurturing the Connections of Community have been elucidated. How effectively women are accomplishing the assigned duties and how effectively they are playing those roles have been described by the speaker. The need for self-care and wellness for women was emphasized. Dr. Sasidhar Gunturu began his keynote speech titled 'Stress and Strategies to De-stress' by defining what stress is in simple and understandable words. He explained a term pandemic brain fog which includes difficulty in planning, difficulty in getting things done, overtly worried about the future and procrastination. The speaker gave courage to the people by saying that Covid 19 is attacking mostof the people. So, one need not worry that he/she is the only victim. He said that 76% of Americans say Covid is a significant stressor.

The 2 -day Workshop saw eminent Resource Persons across India who interacted with the participants and gave them useful tips on topics: Psychometric Assessment of Stress and Coping, Teacher Stress & Well-Being, Effects of Stress on Physical Health, Managing Teacher Stress, Stress Management Through Yoga, Psychiatric Consequences of Stress & Stress Management Techniques, Power of Breath for

Stress Management, and Understanding the Nature of Stress in Classrooms. **Organised by:** Women Empowerment Cell, GITAM, Visakhapatnam