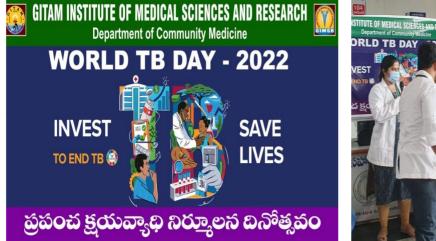

## Event 7: World TB Day, March 24, 2022

## Report of the activities done on occasion of World TB Day 2022 - March 24th

## **Urban Health Training Center Activities**

The department of Community Medicine ,GIMSR conducted health education activities to improve awareness regarding Tuberculosis among public on occasion of World TB day 2022-Theme"**Invest to End TB. Save Lives**." The Interns, MBBS students participated in the activities like poster presentation and role play to educate public. The activities are conducted at GIMSR hospital and at UHTC Pedajalaripeta under the supervision of Dr.N.Dwarakanath, Superintendent GITAM Hospital ; Dr.I Jyothipadmaja,Principal GIMSR; Dr.N.G.Nagamani ,Professor&HOD ,Department of Community Medicine