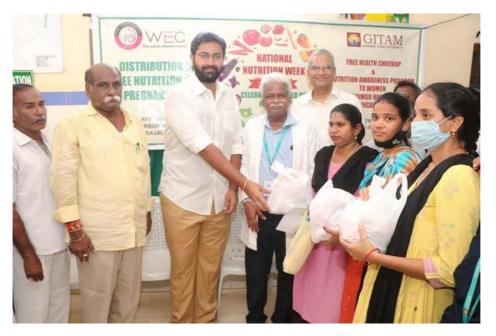

**EVENT 11:** Health Check-Ups and Consultations for Pregnant and Lactating Women Nutrition Kits Distribution to Pregnant Women at Jalarpet, Pedawaltair

Public Web link: https://campusconnect.gitam.edu/september-2022/#

As part of National Nutrition Week, 2022, Women Empowerment Cell, GITAM (Deemed to be University), Visakhapatnam, organised a Community Outreach Programme, at Jalarpet, Peda Waltair, Visakhapatnam.

Shri M. Sri Bharat, Honourable President of GITAM (Deemed to be University), presented Nutrition kits to 80 pregnant women from the underprivileged communities of Jalarpet. This was followed by free health check-ups and consultations for pregnant and lactating women by our GIMSR doctors from the Departments of Gynaecology and General Medicine.

Prof. Y. Gauthama Rao, Pro-Vice Chancellor, GITAM, Prof. D Gunasekaran, Registrar, GITAM, Dr.T.Radha and her colleagues from Department of Gynaecology, Dr. P. Manasa Lakshmi, Dietician and doctors from Department of Community medicine, GIMSR joined thehonourable President of GITAM in the noble cause.