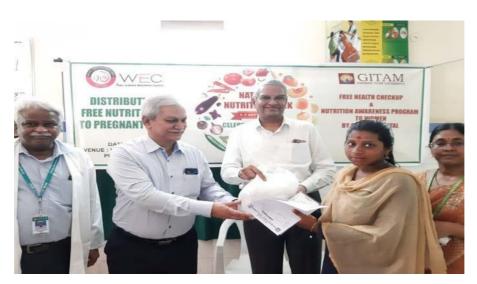

**EVENT 11:** Health Check-Ups and Consultations for Pregnant and Lactating Women Nutrition Kits Distribution to Pregnant Women at Jalarpet, Pedawaltair

Public Web link: https://campusconnect.gitam.edu/september-2022/#

As part of National Nutrition Week, 2022, Women Empowerment Cell, GITAM (Deemed to be University), Visakhapatnam, organised a Community Outreach Programme, at Jalarpet, Peda Waltair, Visakhapatnam.

Shri M. Sri Bharat, Honourable President of GITAM (Deemed to be University), presented Nutrition kits to 80 pregnant women from the underprivileged communities of Jalarpet. This was followed by free health check-ups and consultations for pregnant and lactating women by our GIMSR doctors from the Departments of Gynaecology and General Medicine.

Prof. Y. Gauthama Rao, Pro-Vice Chancellor, GITAM, Prof. D Gunasekaran, Registrar, GITAM, Dr.T.Radha and her colleagues from Department of Gynaecology, Dr. P. Manasa Lakshmi, Dietician and doctors from Department of Community medicine, GIMSR joined thehonourable President of GITAM in the noble cause.