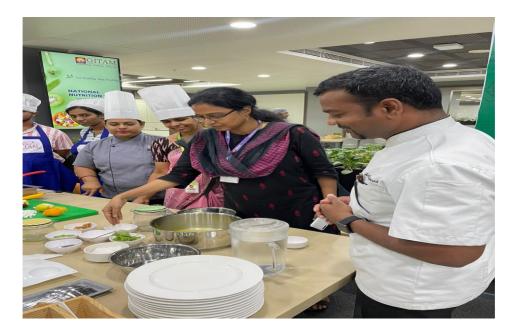

## The Cookery Workshop for GITAMites Venue: GIMSR Café, Visakhapatnam Campus

Women Empowerment Cell, GITAM (Deemed to be University), Visakhapatnam, celebrated National Nutrition Week from 1st to 7th September 2022 for GITAMites (staff, students, scholars - male & female). As part of the celebrations, WEC organised "The Cookery Workshop" for registered participants - 92 in total - at GIMSR Cafe on 1st, 2nd & 6th, 7th September (from 3:30 - 4:30 pm).

The initiative is the first of its kind and garnered acclaim across the Visakhapatnam campus. The Workshop included healthy and nutritious recipes - soups, salads, appetizers, main course and desserts - with a hands-on demonstration by the chefs of GIMSR Cafe. All four days, the workshop began with a talk by Dr Manasa, Dietician, GIMSR, who explained the nutrition values of the day's menu. Mr Rupesh, the Executive Chef, GITAM, along with his team of chefs, hand-held the participants throughout the workshop duration. It was a fun-filled experience for all, and the participants loved the initiative.