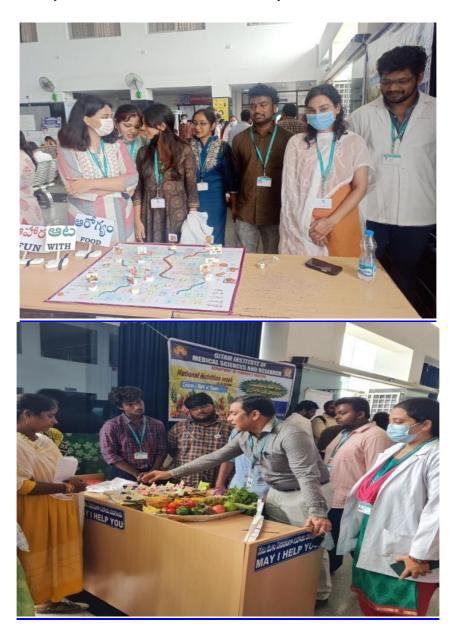

Date: 06/09/2022, Edition: Visakhapatnam, Page: 14 Source : https://epaper.prabhanews.com/ Event 2: National Nutrition week, September 1-7 2022 Theme: Celebrate a world of flavours Activity: National Nutritional Week Activity,2022 at OPD Registration, GITAM Hospital by Department of Community Medicine, GIMSR.

**Objective:** To create a wareness regarding healthy plate Posters related to anemia and nutrients are exhibited. Kids are made to play snakes and ladder, understanding harmful effects of junk food and benefits of healthy food .