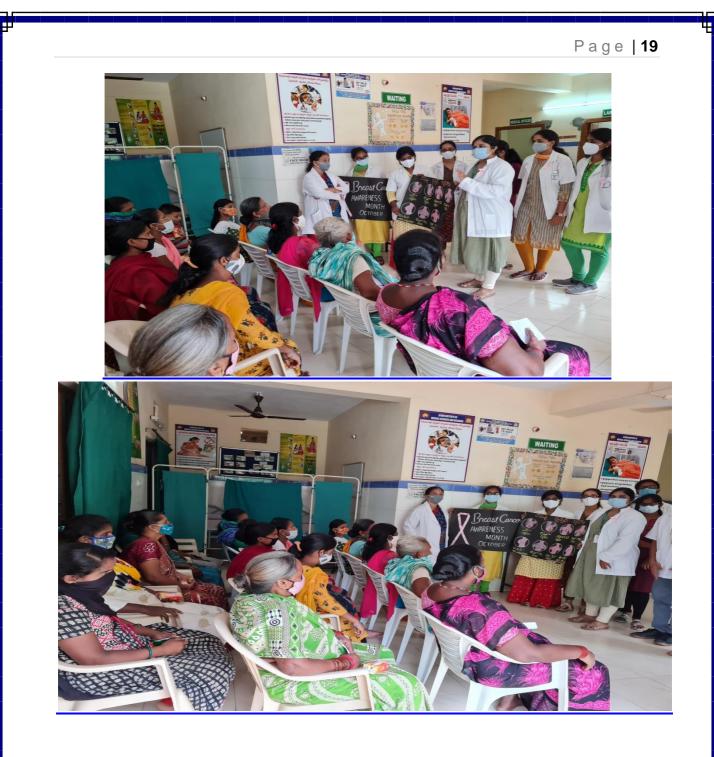

## Event 8: BREAST CANCER AWARENESS MONTH, October 23rd 2021

On the occasion of the BREAST CANCER AWARENESS MONTH, the Department of Community Medicine, GIMSR conducted "Breast Cancer Awareness Campaign" at Urban health centre, Pedajalari peta on October 23<sup>rd</sup> 2021.

The activities were conducted by Dr.V.B Srividya ,Dr.V.Sarada and Dr. Lakshmi Rajyam under the guidance of the Head of Department Dr.N.G.Nagamani. Interns were involved in creating awareness among public regarding breast cancer through innovative charts and education material.