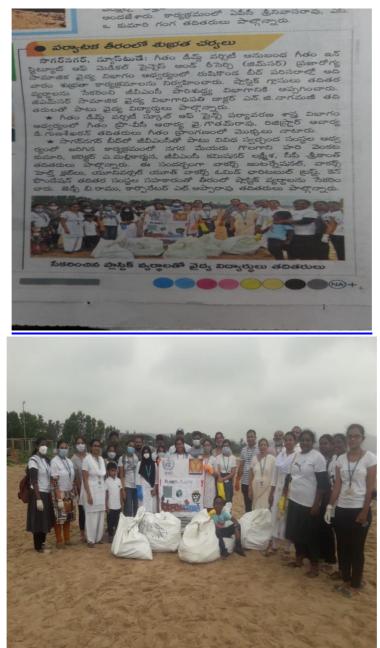

# Event 5: World Environment Day, June 5 2022

## Theme: Only one earth

# Activity: Beach cleaning activity by department of community medicine along with house surgeons.

On the occasion of the WORLD ENVIRONMENT DAY, the Department of Community Medicine, GIMSR conducted environment-friendly activities like beach Cleaning at Rushikonda beach corridor and explained the community the importance of a clean beach and surrounding environment.