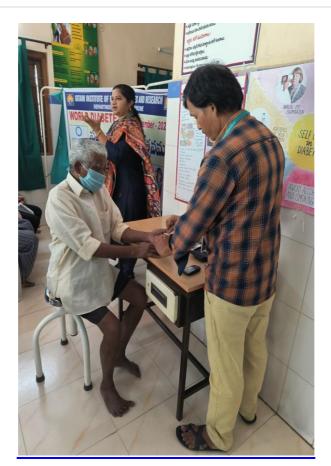

# Event 10: World Diabetes Day, November 14, 2022 Theme: Education to protect tomorrow

World Diabetes day Conducted at Pedajalaripeta UHTC to create awareness about low glycemic index foods, self care in diabetes and how to prevent complications for the known diabetics. and created awareness symptoms of hypoglycemia. Conducted screening activities based on the risk factors for community.