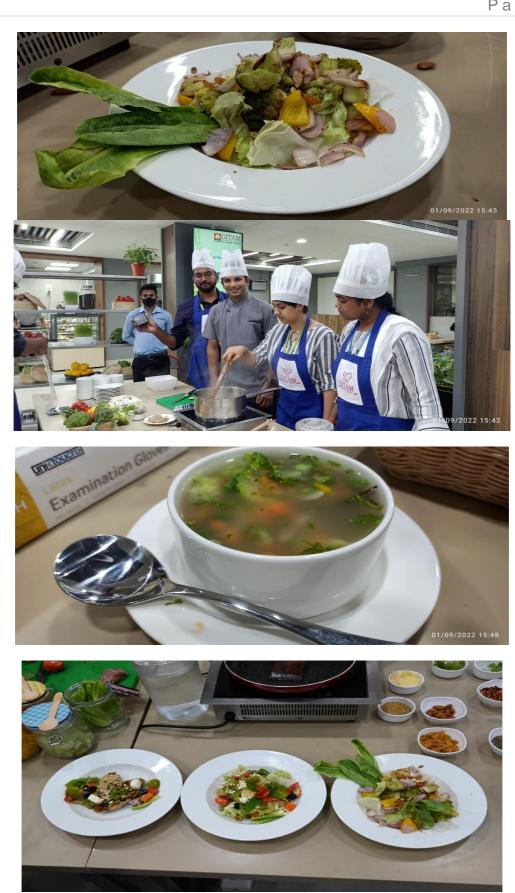

## The Cookery Workshop for GITAMites Venue: GIMSR Café, Visakhapatnam Campus

Women Empowerment Cell, GITAM (Deemed to be University), Visakhapatnam, celebrated National Nutrition Week from 1st to 7th September 2022 for GITAMites (staff, students, scholars - male & female). As part of the celebrations, WEC organised "The Cookery Workshop" for registered participants - 92 in total - at GIMSR Cafe on 1st, 2nd & 6th, 7th September (from 3:30 - 4:30 pm).

The initiative is the first of its kind and garnered acclaim across the Visakhapatnam campus. The Workshop included healthy and nutritious recipes - soups, salads, appetizers, main course and desserts - with a hands-on demonstration by the chefs of GIMSR Cafe. All four days, the workshop began with a talk by Dr Manasa, Dietician, GIMSR, who explained the nutrition values of the day's menu. Mr Rupesh, the Executive Chef, GITAM, along with his team of chefs, hand-held the participants throughout the workshop duration. It was a fun-filled experience for all, and the participants loved the initiative.

# OK...What's on the Menu (A La Carte)!!

Day 1: September 1st (Thu): Soup and Salad (Staples, Millets, Greens, Fruits) Day 2: September 2nd (Fri): Appetizer (Veg and Non-veg) Day 3: September 6th (Tue): Main Course (Rice, Curry, Bread) Day 4: September 7th (Wed): Dessert (Low sugar, Sugar-free)