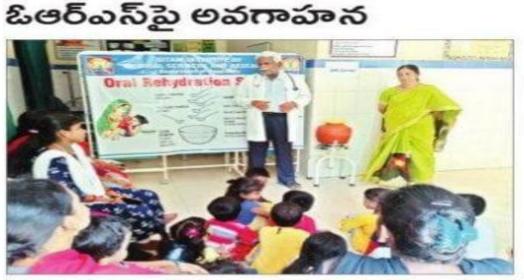

## Event 4: World ORS day, July 31, 2022 Theme: Jodi No.1: ORS&ZINC

On the occasion of the World ORS day, the Department of Community Medicine, GIMSR conducted "ORS Awareness Campaign" at Urban health centre, Pedajalari peta and explained how and when to use ORS to the community especially young Mothers to prevent dehydration and It is a cost effective approach to prevent dehydration during diarrhoea.

మాట్లాడుతున్న డాక్టర్ మురకీమోహనరావు

మహారాణిపేట: జింక్ నీరు లవణాలను మెరుగుపరుస్తుం దని ఇండియన్ మెడికల్ అసోసియేషన్ జిల్లా కోశాధికారి, కరోనా పరీక్షల విభాగం ఇన్చార్జి డాక్టర్ ఎం.మురళీమో హన్రావు అన్నారు. పెదజాలరిపేటలోని అర్బన్ హెల్త్ సెంటర్లో శనివారం నిర్వహించిన కార్యక్రమంలో ఆయన మాట్లాడారు. గర్భిణులు, బాలింతలు, పిల్లలకు హ్యాండ్వాష్ టెక్నిక్ను వివరించారు. బాలింతలు, పిల్లలకు మాత్రల ప్రాధ్యానాన్ని వివరించారు. కార్యక్రమంలో గైన కాలజిస్ట్ డాక్టర్ లక్ష్మీరాజ్యం, సిబ్బంది పాల్గొన్నారు.