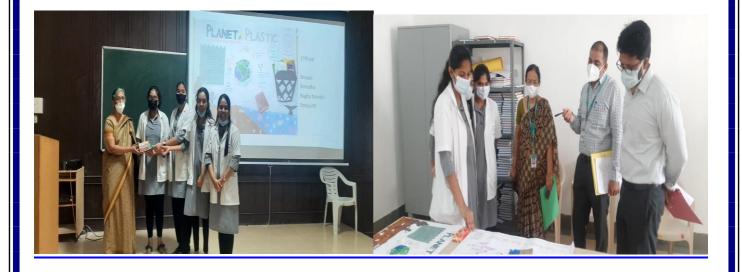

## Event 6: World Health day, April 7, 2022 World health day theme: Our plant our health

**Activity**: Poster presentation competition for MBBS students on the theme World health day we conducted poster competition for MBBS students and prizes were distributed for the students who represented and explained well in the competition.