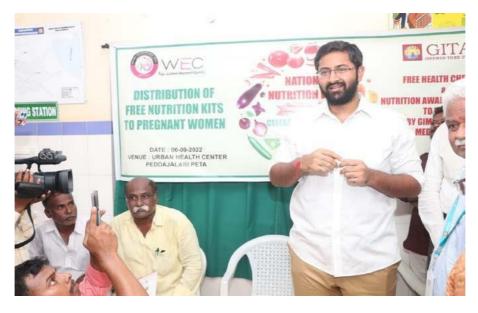

## Event 3: World Breast feeding week, August 1-7 2021 Theme: Protect Breastfeeding: A Shared Responsibility

On the occasion of the World Breastfeeding week, the Department of Community Medicine, GIMSR conducted "Breastfeeding Awareness Campaign" at Urban health centre, Pedajalari Peta. Created awareness to the mothers and reproductive women about the importance of early initiation of breast milk will protect the baby from infectious diseases and increase intelligence and also explained the benefits of giving breast milk to mothers

డ్రపంచ తల్లిపాల వారోత్సవాల సందర్భంగా స్థానిక పెదజాలారి పేటలో జిమ్సర్ కమ్యూనిటీ మెడిసిస్ విభాగం గురువారం నిర్వహించిన అవగాహన శిబిరంలో పలువురు వైద్యులు ప్రసంగించారు. కమ్యూనిటీ మెడిసిస్ విభాగం ఆధిపతి దాక్టర్ ఎస్.జి.నాగమణి మాట్లాడుతూ జాతీయ కుటుంబ సంక్షేమ ఆరోగ్య సమాచారం ప్రకారం దేశంలో అప్పుడే పుట్టిన పిల్లలలో కేవలం 51శాతం మందికి మాత్రమే తల్లిపాలు లభ్యమవుతున్నాయన్నారు. బిడ్డ పుట్టిన మొదటి గంటలో తల్లిపాలు అందడం వల్ల ప్రపంచ వ్యాప్తంగా 8.2లక్షల మంది చిన్నారులు ప్రాణాలు రక్షించవచ్చునని తెలిపారు. పుట్టిన ఆరునెలల వరకు తల్లిపాలు లభించే పిల్లలకు ఏ విధమైన రోగాలు దరిచేరవని పేర్కొన్నారు. వట్టణ ఆరోగ్య కేంద్రం ఇన్వార్జ వైద్యాధికారిణి దాక్టర్ వి.శారద మాట్లాడుతూ తల్లి పాలు ద్వారా కోవిడ్-19 వ్యాప్తి చెందదని తెలిపారు. బిడ్డకు పాలివ్వడం వల్ల తల్లికి రొమ్ము సంబంధిమైన కేన్సర్ వ్యాధులు దరి చేరవని తెలిపారు. ఈ సందర్భంగా మహిళలకు తల్లిపాలు అందించడంపై సూచనలు చేశారు. జిమ్సర్ వైద్యనిపుణులు దాక్టర్ చైతన్య, దాక్టర్ లక్ష్మీరాజ్య తదితరులు పాల్గొన్నారు.