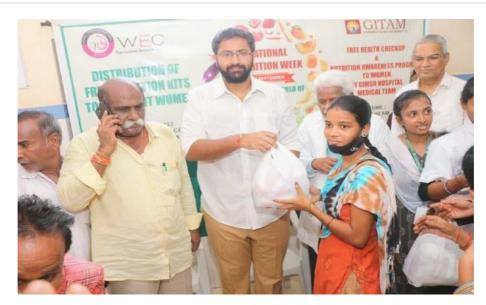

**EVENT 11:** Health Check-Ups and Consultations for Pregnant and Lactating Women Nutrition Kits Distribution to Pregnant Women at Jalarpet, Pedawaltair

Public Web link: https://campusconnect.gitam.edu/september-2022/#

As part of National Nutrition Week, 2022, Women Empowerment Cell, GITAM (Deemed to be University), Visakhapatnam, organised a Community Outreach Programme, at Jalarpet, Peda Waltair, Visakhapatnam.

Shri M. Sri Bharat, Honourable President of GITAM (Deemed to be University), presented Nutrition kits to 80 pregnant women from the underprivileged communities of Jalarpet. This was followed by free health check-ups and consultations for pregnant and lactating women by our GIMSR doctors from the Departments of Gynaecology and General Medicine.

Prof. Y. Gauthama Rao, Pro-Vice Chancellor, GITAM, Prof. D Gunasekaran, Registrar, GITAM, Dr.T.Radha and her colleagues from Department of Gynaecology, Dr. P. Manasa Lakshmi, Dietician and doctors from Department of Community medicine, GIMSR joined thehonourable President of GITAM in the noble cause.