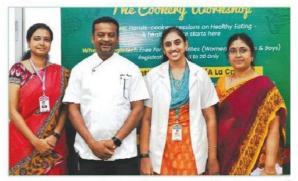

## The Cookery Workshop for GITAMites Venue: GIMSR Café, Visakhapatnam Campus

Women Empowerment Cell, GITAM (Deemed to be University), Visakhapatnam, celebrated National Nutrition Week from 1st to 7th September 2022 for GITAMites (staff, students, scholars - male & female). As part of the celebrations, WEC organised "The Cookery Workshop" for registered participants - 92 in total - at GIMSR Cafe on 1st, 2nd & 6th, 7th September (from 3:30 - 4:30 pm).

The initiative is the first of its kind and garnered acclaim across the Visakhapatnam campus. The Workshop included healthy and nutritious recipes - soups, salads, appetizers, main course and desserts - with a hands-on demonstration by the chefs of GIMSR Cafe. All four days, the workshop began with a talk by Dr Manasa, Dietician, GIMSR, who explained the nutrition values of the day's menu. Mr Rupesh, the Executive Chef, GITAM, along with his team of chefs, hand-held the participants throughout the workshop duration. It was a fun-filled experience for all, and the participants loved the initiative.

# National Nutrition Week 2022 (1st - 7th September)

The Cookery Workshop

Join us: Hands-cookery sessions on Healthy Eating -A healthy future starts here

Who can register!: Free for all GITAMites (Women, Men, Girls & Boys) Registrations limited to 20 Only