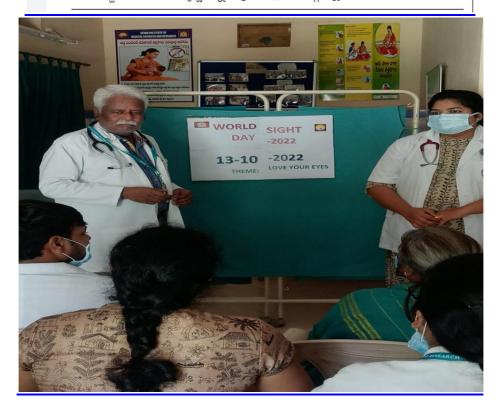

## Event 9: World Sight Day, October 13, 2022

World sight day activities conducted in Pedajalaripeta UHTC and created awareness about the importance of eye care and nutritious foods containing vit A to prevent eye problems. Wearing eye-protecting goggles and decrease screen time will increase eye health.

# కంటి వ్యాధులపై అప్రమత్తంగా ఉండాలి

విశాఖపట్నం,అక్టో బర్ 13((పభన్యూస్): మానవ శరీరంలో అత్యంత కీలకమైన జ్ఞానేంద్రీ య ంగా ఉన్న కంటి పరిరక్షణ విషయంలో [పతి ఒక్క రూ అద్రమత్తంగా ఉం డాలని సీనియర్ మెడికల్ ఆఫీసర్ డాక్టర్ ఎంవీవీ మురళీకృష్ణ అన్నారు. [పప

ంచ దృష్టి దినోత్సవం సందర్భంగా గురువారం నగ రంలోని పేదజాలరిపేట అర్బన్ హెల్త్ సెంట ర్లో కం టి వెలుగుకు సంబంధించిన అంశాలపై స్ధానిక ప్రజ లకు అవగాహన కల్పించా రు.తీసుకోవాల న్నారు. విటమిన్-ఎ ఉన్న పదార్ధాలను అధికంగా తీ సు కోవాలని కోరారు.అదే విధంగా ఎలక్టానిక్ వస్తు వ రులు వినియోగించే వారంతా మరింత జాగత్తలు పా టించాలన్నారు. దృష్టి సమస్య లతో బాదపడుతు న్నారని, వాటి నివార ణకు ఎప్పటికప్పుడు వైద్యుల సూచనలు,సల హాలు పాటించాలన్నారు. ఈ సమా వేశంలో ఆసుపత్రి వైద్యులు, సిబ్బంది, స్ధానిక ప్రజలు పాల్గొన్నారు.