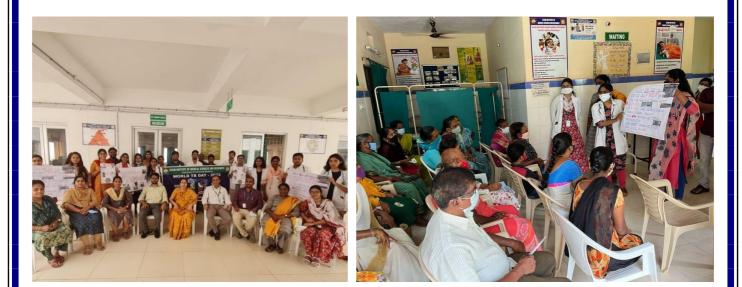

## Event 7: World TB Day, March 24, 2022

## Report of the activities done on occasion of World TB Day 2022 - March 24th

## **Urban Health Training Center Activities**

The department of Community Medicine ,GIMSR conducted health education activities to improve awareness regarding Tuberculosis among public on occasion of World TB day 2022-Theme"**Invest to End TB. Save Lives**." The Interns, MBBS students participated in the activities like poster presentation and role play to educate public. The activities are conducted at GIMSR hospital and at UHTC Pedajalaripeta under the supervision of Dr.N.Dwarakanath, Superintendent GITAM Hospital ; Dr.I Jyothipadmaja,Principal GIMSR; Dr.N.G.Nagamani ,Professor&HOD ,Department of Community Medicine