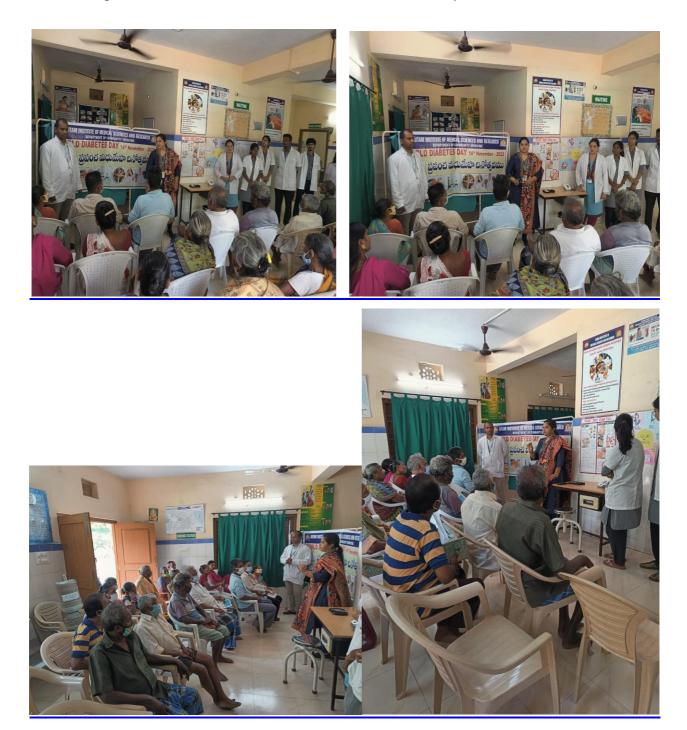

# Event 10: World Diabetes Day, November 14, 2022 Theme: Education to protect tomorrow

World Diabetes day Conducted at Pedajalaripeta UHTC to create awareness about low glycemic index foods, self care in diabetes and how to prevent complications for the known diabetics. and created awareness symptoms of hypoglycemia. Conducted screening activities based on the risk factors for community.