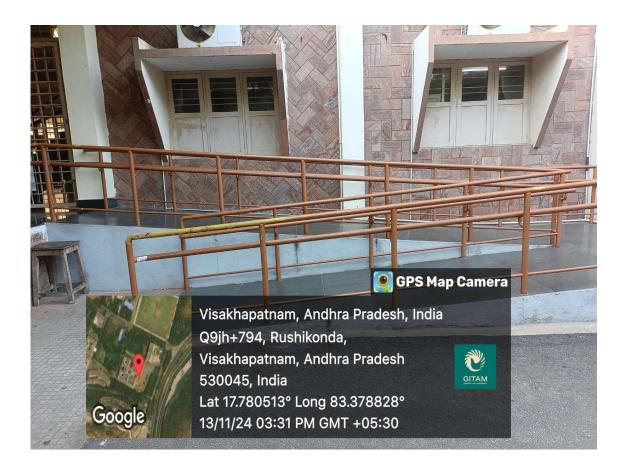

- GITAM University prioritise the differently-abled students and creates the suitable facilities for their comfort.
- It provides infrastructural needs to enable them to easily access classrooms, laboratories, toilets, etc for barrier free learning environment.
- Persons utilizing mobility devices, such as wheelchairs, crutches, and walkers, as well as those walking with the assistance of others, should be given adequate room.
- Surface parking for two car spaces near the entrance for physically handicapped people with a maximum travel distance of 30 meters from the building entrance are provided.
- Every building has at least one handicapped-accessible entrance, which should be clearly marked.
- In each set of toilets, one unique western closet for the handicapped is provided, with a washbasin at the door.