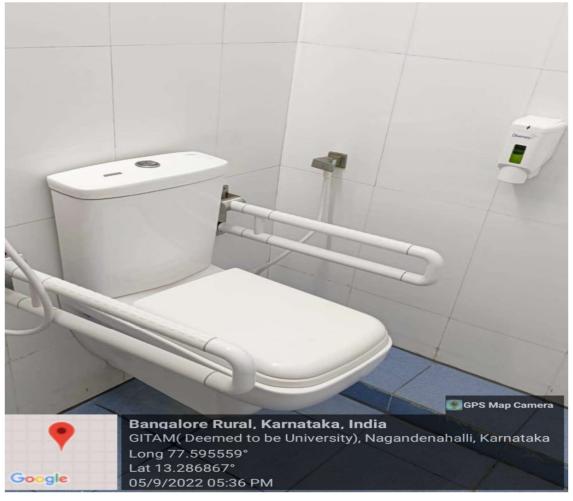

- GITAM University prioritise the differently-abled students and creates the suitable facilities for their comfort.
- It provides infrastructural needs to enable them to easily access classrooms, laboratories, toilets, etc for barrier free learning environment.
- Persons utilizing mobility devices, such as wheelchairs, crutches, and walkers, as well as those walking with the assistance of others, should be given adequate room.
- Surface parking for two car spaces near the entrance for physically handicapped people with a maximum travel distance of 30 meters from the building entrance are provided.
- Every building has at least one handicapped-accessible entrance, which should be clearly marked.
- In each set of toilets, one unique western closet for the handicapped is provided, with a washbasin at the door.