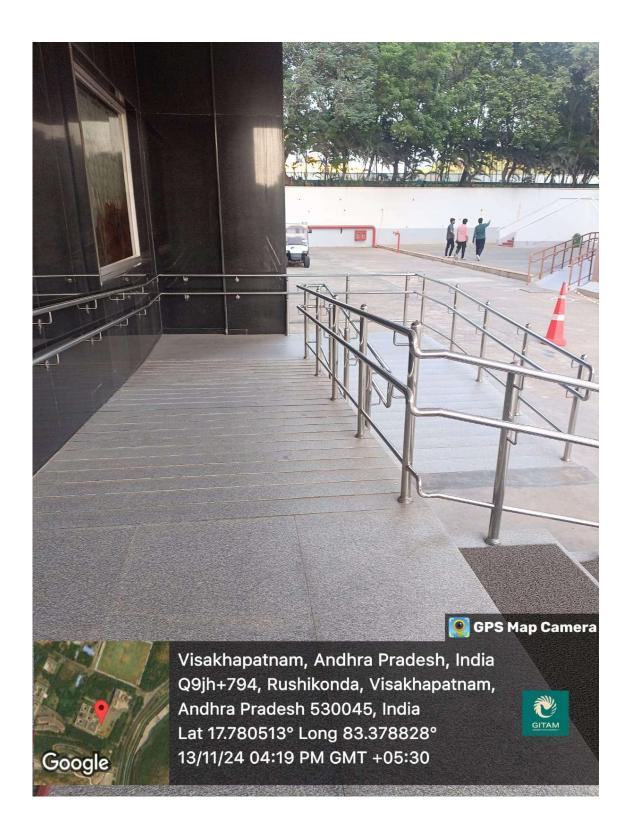

- GITAM University prioritise the differently-abled students and creates the suitable facilities for their comfort.
- It provides infrastructural needs to enable them to easily access classrooms, laboratories, toilets, etc for barrier free learning environment.
- Persons utilizing mobility devices, such as wheelchairs, crutches, and walkers, as well as those walking with the assistance of others, should be given adequate room.
- Surface parking for two car spaces near the entrance for physically handicapped people with a maximum travel distance of 30 meters from the building entrance are provided.
- Every building has at least one handicapped-accessible entrance, which should be clearly marked.
- In each set of toilets, one unique western closet for the handicapped is provided, with a washbasin at the door.