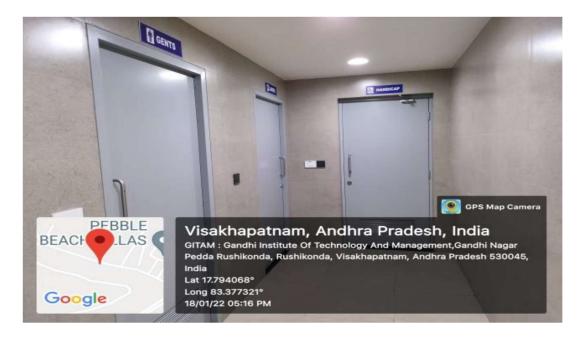

- GITAM University prioritise the differently-abled students and creates the suitable facilities for their comfort.
- It provides infrastructural needs to enable them to easily access classrooms, laboratories, toilets, etc for barrier free learning environment.
- Persons utilizing mobility devices, such as wheelchairs, crutches, and walkers, as well as those walking with the assistance of others, should be given adequate room.
- Surface parking for two car spaces near the entrance for physically handicapped people with a maximum travel distance of 30 meters from the building entrance are provided.
- Every building has at least one handicapped-accessible entrance, which should be clearly marked.
- In each set of toilets, one unique western closet for the handicapped is provided, with a washbasin at the door.