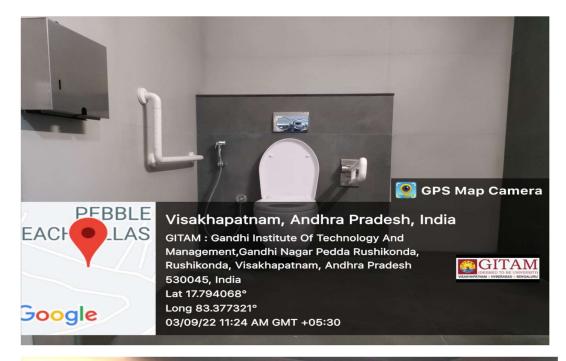

- GITAM University prioritise the differently-abled students and creates the suitable facilities for their comfort.
- It provides infrastructural needs to enable them to easily access classrooms, laboratories, toilets, etc for barrier free learning environment.
- Persons utilizing mobility devices, such as wheelchairs, crutches, and walkers, as well as those walking with the assistance of others, should be given adequate room.
- Surface parking for two car spaces near the entrance for physically handicapped people with a maximum travel distance of 30 meters from the building entrance are provided.
- Every building has at least one handicapped-accessible entrance, which should be clearly marked.
- In each set of toilets, one unique western closet for the handicapped is provided, with a washbasin at the door.