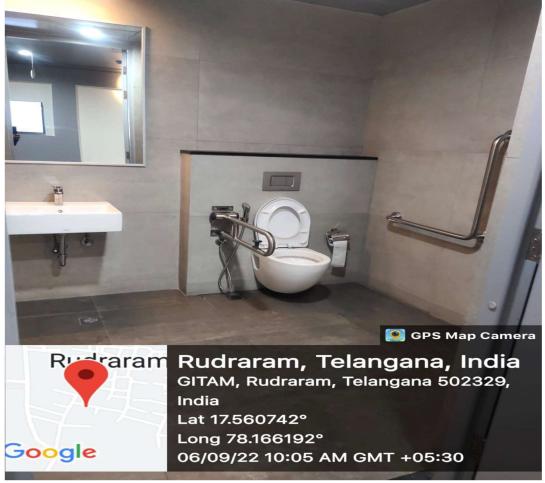

- GITAM University prioritise the differently-abled students and creates the suitable facilities for their comfort.
- It provides infrastructural needs to enable them to easily access classrooms, laboratories, toilets, etc for barrier free learning environment.
- Persons utilizing mobility devices, such as wheelchairs, crutches, and walkers, as well as those walking with the assistance of others, should be given adequate room.
- Surface parking for two car spaces near the entrance for physically handicapped people with a maximum travel distance of 30 meters from the building entrance are provided.
- Every building has at least one handicapped-accessible entrance, which should be clearly marked.
- In each set of toilets, one unique western closet for the handicapped is provided, with a washbasin at the door.