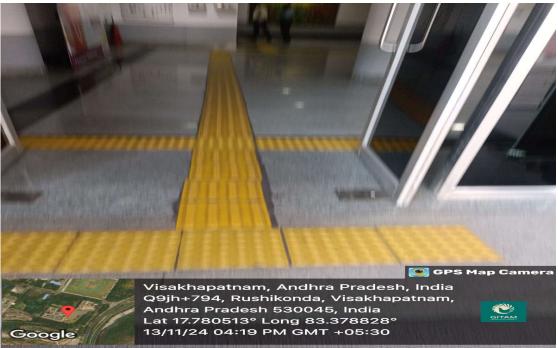

- GITAM University prioritise the differently-abled students and creates the suitable facilities for their comfort.
- It provides infrastructural needs to enable them to easily access classrooms, laboratories, toilets, etc for barrier free learning environment.
- Persons utilizing mobility devices, such as wheelchairs, crutches, and walkers, as well as those walking with the assistance of others, should be given adequate room.
- Surface parking for two car spaces near the entrance for physically handicapped people with a maximum travel distance of 30 meters from the building entrance are provided.
- Every building has at least one handicapped-accessible entrance, which should be clearly marked.
- In each set of toilets, one unique western closet for the handicapped is provided, with a washbasin at the door.