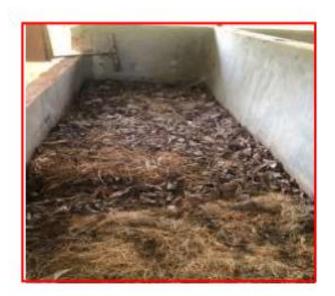

#### **VISAKHAPATNAM & GIMSR CAMPUS**

- ❖ This project was taken in response to the National Clean and Green Environment Mission, as well as the Swatch Bharat Abhiyan Guidelines.
- Housekeeping personnel collected solid garbage and garden waste from hostel rooms and the campus in separate containers, which were then gathered at the waste yard labelled Compost Pit at the far end of campus.
- Dry garbage, such as paper and plastics, is separated here and transported via vans to recycling centres.
- After processing in a hole constructed for this purpose, the wet waste is recycled along with Cafeteria waste for soil manure/fertilizers.
- We use this manure in our own garden.