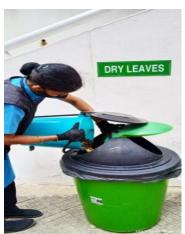

#### **VISAKHAPATNAM & GIMSR CAMPUS**

- ❖ This project was taken in response to the National Clean and Green Environment Mission, as well as the Swatch Bharat Abhiyan Guidelines.
- Housekeeping personnel collected solid garbage and garden waste from hostel rooms and the campus in separate containers, which were then gathered at the waste yard labelled Compost Pit at the far end of campus.
- Dry garbage, such as paper and plastics, is separated here and transported via vans to recycling centres.
- After processing in a hole constructed for this purpose, the wet waste is recycled along with Cafeteria waste for soil manure/fertilizers.
- We use this manure in our own garden.