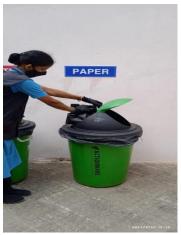

#### **SOLID WASTE MANAGEMENT: HYDERABAD CAMPUS**

In GITAM Hyderabad University campus, separate dry waste and wet waste type of waste collection bins are provided for collection of waste. Food waste is collected from the canteen & other places are sent to Bio gas Plant and Telangana Vermi compost development center. Dry Waste like (Paper waste, e-waste, Scrap, Plastics etc.) are separated and sent to "Urban Rebox IT Ltd." (A ITC's franchise) for Recycling towards "Swachh Mission of India".

#### **VISAKHAPATNAM & GIMSR CAMPUS**

- ❖ This project was taken in response to the National Clean and Green Environment Mission, as well as the Swatch Bharat Abhiyan Guidelines.
- Housekeeping personnel collected solid garbage and garden waste from hostel rooms and the campus in separate containers, which were then gathered at the waste yard labelled Compost Pit at the far end of campus.
- Dry garbage, such as paper and plastics, is separated here and transported via vans to recycling centres.
- After processing in a hole constructed for this purpose, the wet waste is recycled along with Cafeteria waste for soil manure/fertilizers.
- We use this manure in our own garden.