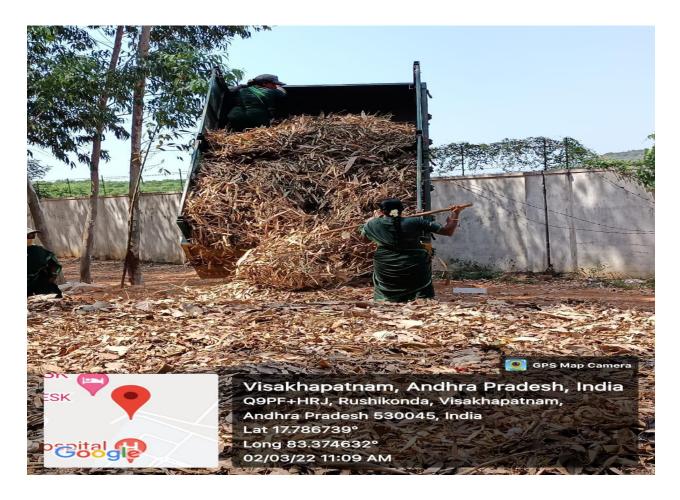

#### **VISAKHAPATNAM & GIMSR CAMPUS**

- ❖ This project was taken in response to the National Clean and Green Environment Mission, as well as the Swatch Bharat Abhiyan Guidelines.
- Housekeeping personnel collected solid garbage and garden waste from hostel rooms and the campus in separate containers, which were then gathered at the waste yard labelled Compost Pit at the far end of campus.
- Dry garbage, such as paper and plastics, is separated here and transported via vans to recycling centres.
- After processing in a hole constructed for this purpose, the wet waste is recycled along with Cafeteria waste for soil manure/fertilizers.
- We use this manure in our own garden.