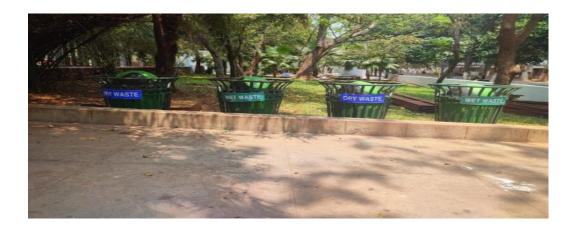

#### **VISAKHAPATNAM & GIMSR CAMPUS**

- ❖ This project was taken in response to the National Clean and Green Environment Mission, as well as the Swatch Bharat Abhiyan Guidelines.
- Housekeeping personnel collected solid garbage and garden waste from hostel rooms and the campus in separate containers, which were then gathered at the waste yard labelled Compost Pit at the far end of campus.
- Dry garbage, such as paper and plastics, is separated here and transported via vans to recycling centres.
- After processing in a hole constructed for this purpose, the wet waste is recycled along with Cafeteria waste for soil manure/fertilizers.
- We use this manure in our own garden.