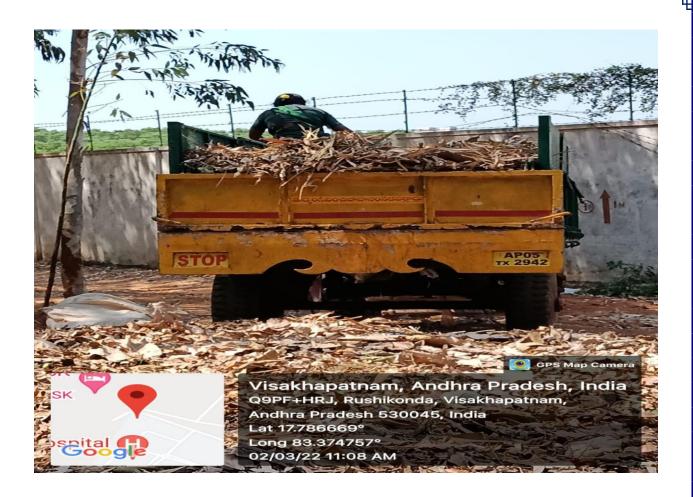

#### **VISAKHAPATNAM & GIMSR CAMPUS**

- ❖ This project was taken in response to the National Clean and Green Environment Mission, as well as the Swatch Bharat Abhiyan Guidelines.
- Housekeeping personnel collected solid garbage and garden waste from hostel rooms and the campus in separate containers, which were then gathered at the waste yard labelled Compost Pit at the far end of campus.
- Dry garbage, such as paper and plastics, is separated here and transported via vans to recycling centres.
- After processing in a hole constructed for this purpose, the wet waste is recycled along with Cafeteria waste for soil manure/fertilizers.
- We use this manure in our own garden.