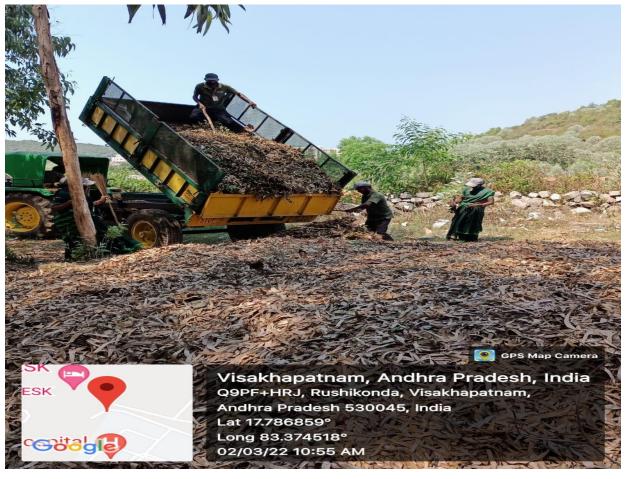

#### **VISAKHAPATNAM & GIMSR CAMPUS**

- ❖ This project was taken in response to the National Clean and Green Environment Mission, as well as the Swatch Bharat Abhiyan Guidelines.
- Housekeeping personnel collected solid garbage and garden waste from hostel rooms and the campus in separate containers, which were then gathered at the waste yard labelled Compost Pit at the far end of campus.
- Dry garbage, such as paper and plastics, is separated here and transported via vans to recycling centres.
- After processing in a hole constructed for this purpose, the wet waste is recycled along with Cafeteria waste for soil manure/fertilizers.
- We use this manure in our own garden.