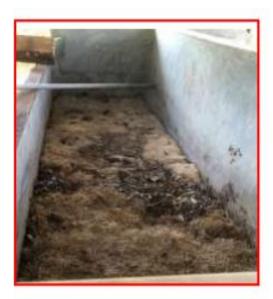

#### **VISAKHAPATNAM & GIMSR CAMPUS**

- ❖ This project was taken in response to the National Clean and Green Environment Mission, as well as the Swatch Bharat Abhiyan Guidelines.
- Housekeeping personnel collected solid garbage and garden waste from hostel rooms and the campus in separate containers, which were then gathered at the waste yard labelled Compost Pit at the far end of campus.
- Dry garbage, such as paper and plastics, is separated here and transported via vans to recycling centres.
- After processing in a hole constructed for this purpose, the wet waste is recycled along with Cafeteria waste for soil manure/fertilizers.
- We use this manure in our own garden.