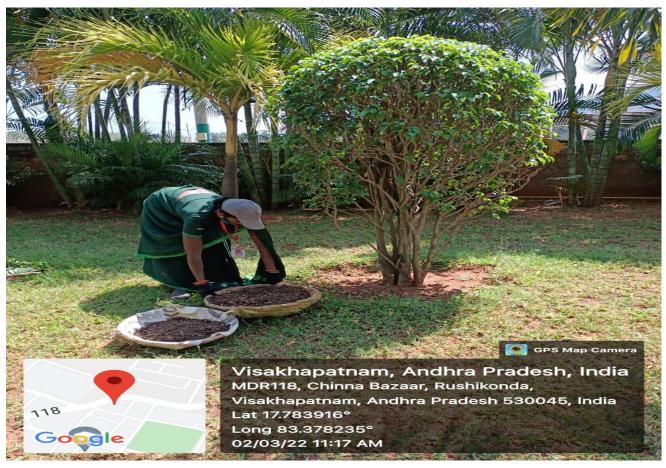

#### **VISAKHAPATNAM & GIMSR CAMPUS**

- ❖ This project was taken in response to the National Clean and Green Environment Mission, as well as the Swatch Bharat Abhiyan Guidelines.
- Housekeeping personnel collected solid garbage and garden waste from hostel rooms and the campus in separate containers, which were then gathered at the waste yard labelled Compost Pit at the far end of campus.
- Dry garbage, such as paper and plastics, is separated here and transported via vans to recycling centres.
- After processing in a hole constructed for this purpose, the wet waste is recycled along with Cafeteria waste for soil manure/fertilizers.
- We use this manure in our own garden.

Compost, Vermi compost is a nutrient rich organic fertilizer and soil conditioner used in Gardening

and Organic farming (University's Nursery).