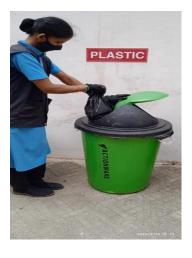

#### **SOLID WASTE MANAGEMENT: HYDERABAD CAMPUS**

In GITAM Hyderabad University campus, separate dry waste and wet waste type of waste collection bins are provided for collection of waste. Food waste is collected from the canteen & other places are sent to Bio gas Plant and Telangana Vermi compost development center. Dry Waste like (Paper waste, e-waste, Scrap, Plastics etc.) are separated and sent to "Urban Rebox IT Ltd." (A ITC's franchise) for Recycling towards "Swachh Mission of India".

#### **VISAKHAPATNAM & GIMSR CAMPUS**

- ❖ This project was taken in response to the National Clean and Green Environment Mission, as well as the Swatch Bharat Abhiyan Guidelines.
- Housekeeping personnel collected solid garbage and garden waste from hostel rooms and the campus in separate containers, which were then gathered at the waste yard labelled Compost Pit at the far end of campus.
- Dry garbage, such as paper and plastics, is separated here and transported via vans to recycling centres.
- After processing in a hole constructed for this purpose, the wet waste is recycled along with Cafeteria waste for soil manure/fertilizers.
- We use this manure in our own garden.