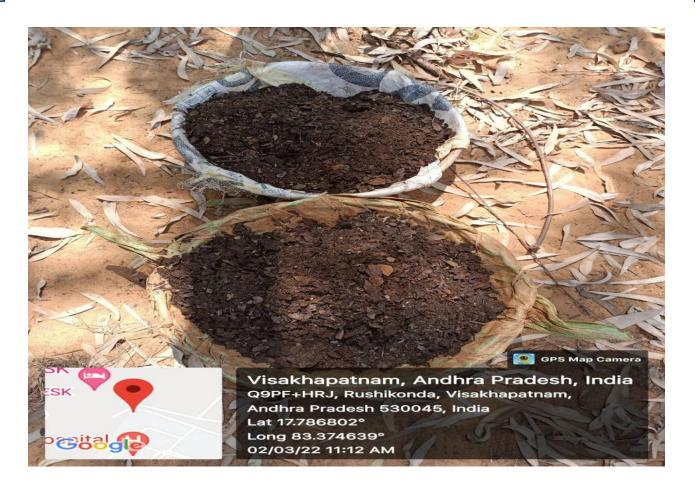

#### **VISAKHAPATNAM & GIMSR CAMPUS**

- ❖ This project was taken in response to the National Clean and Green Environment Mission, as well as the Swatch Bharat Abhiyan Guidelines.
- Housekeeping personnel collected solid garbage and garden waste from hostel rooms and the campus in separate containers, which were then gathered at the waste yard labelled Compost Pit at the far end of campus.
- Dry garbage, such as paper and plastics, is separated here and transported via vans to recycling centres.
- After processing in a hole constructed for this purpose, the wet waste is recycled along with Cafeteria waste for soil manure/fertilizers.
- We use this manure in our own garden.