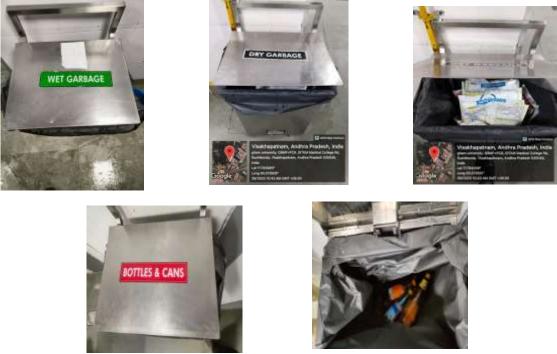

| icipal Corporation and AP Pollution Contr<br>io-medical waste, Maridi has been collectin<br>hment. |
|                                | TSt April 2023                                                   | 10 315+ March 2024.                                                                                |
| This Certificate is valid from |                                                                  |                                                                                                    |
| This Certificate is valid from |                                                                  | K-Dall two De.                                                                                     |

Waste Collection Points :



https://www.youtube.com/@GITAMDEEMEDUNIVERSITY