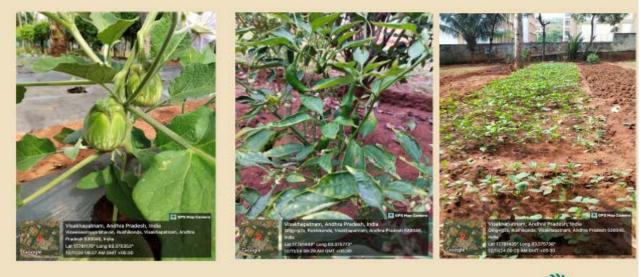

## Engagement:

GITAM Students started 'Agrow club' and the horticulture department tend the garden and grow various vegetables and fruits by adopting the organic farming methods. This initiative inspires students to take an interest in the origins of food, make better food choices and form an appreciation for the farming community. The initiative is also supported by the Center for Health and Wellness Initiative at GITAM, which is working on innovations in food science, nutrition, and allied areas. The GITAM garden will be used as a test bed for evaluating natural plant growth factors.