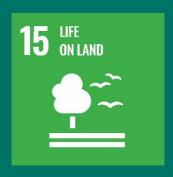

#### Progress:

- GITAM has 88% of Open Space out of its total area 1033283 Sq. M
- Total forest area of the campus is 2,16,989.43 Sq.M
- Total Planted vegetation area for all campuses : 5,94,311 Sq.M

GITAM's commitment to ecological health reflects in the near complete greenery at Visakhapatnam Campus. A variety of trees, especially Artocarpus, Mangifera, Anacardium, Pongamia, Azadirachta, Ficus and Syzium, known for their high wood density and consequent enhanced carbon sequestration potential stand testimony to GITAM's concern for ecological health.

## Key initiatives:

GITAM has a dedicated horticulture department which maintains the greenery in the campus by following sustainable and contributing the existing ecosystem maintenance.

GITAM has conducted a study of the existing plants, documented the details with their scientific name, family, origin, species, type, uses, medicinal values, specific features location in the campusetc. They are all QR coded and documented.

Example:

GITAM is using technology to protect the rare and oldest trees by geotagged them. The information about that is stored and passed on to the next generations.