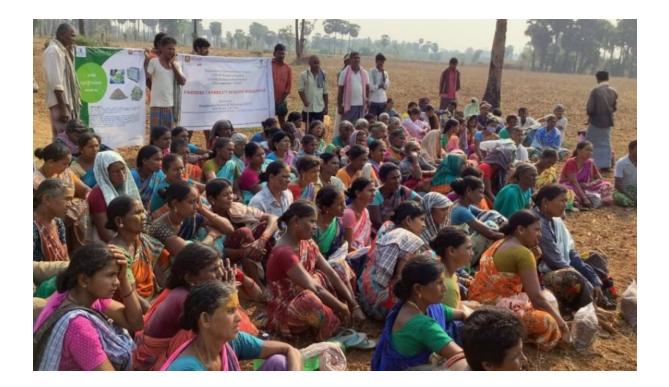

GITAM collaborated with local farmer associations, created awareness among more than 250 farmers and trained 100 farmers in the production of compost pellets.

<u>https://thecsruniverse.com/articles/gitam-s-homegrown-compost-pelletization-</u> <u>technique-empowers-local-farmers-in-</u> <u>andhra#:~:text=The%20project%20uses%20leftover%20food,into%20compost%20</u>