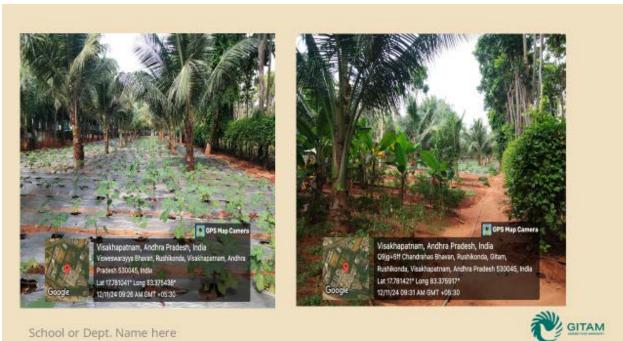

## Engagement:

GITAM Students started 'Agrow club' and the horticulture department tend the garden and grow various vegetables and fruits by adopting the organic farming methods. This initiative inspires students to take an interest in the origins of food, make better food choices and form an appreciation for the farming community. The initiative is also supported by the Center for Health and Wellness Initiative at GITAM, which is working on innovations in food science, nutrition, and allied areas. The GITAM garden will be used as a test bed for evaluating natural plant growth factors.