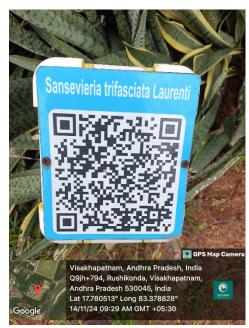

## Key initiatives:

GITAM has a dedicated horticulture department which maintains the greenery in the campus by following sustainable and contributing the existing ecosystem maintenance.

GITAM has conducted a study of the existing plants, documented the details with their scientific name, family, origin, species, type, uses, medicinal values, specific features location in the campusetc. They are all QR coded and documented.

Example:

GITAM is using technology to protect the rare and oldest trees by geotagged them. The information about that is stored and passed on to the next generations.