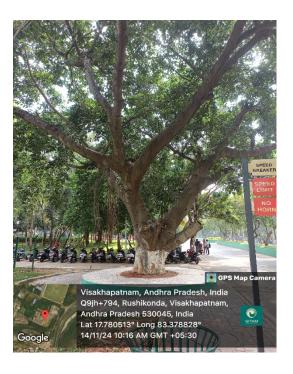

Example:

GITAM is using technology to protect the rare and oldest trees by geotagged them. The information about that is stored and passed on to the next generations.