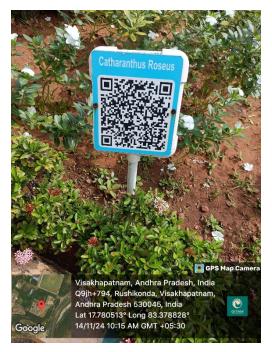

## Key initiatives:

GITAM has a dedicated horticulture department which maintains the greenery in the campus by following sustainable and contributing the existing ecosystem maintenance.

GITAM has conducted a study of the existing plants, documented the details with their scientific name, family, origin, species, type, uses, medicinal values, specific features location in the campusetc. They are all QR coded and documented.

Example:

GITAM is using technology to protect the rare and oldest trees by geotagged them. The information about that is stored and passed on to the next generations.